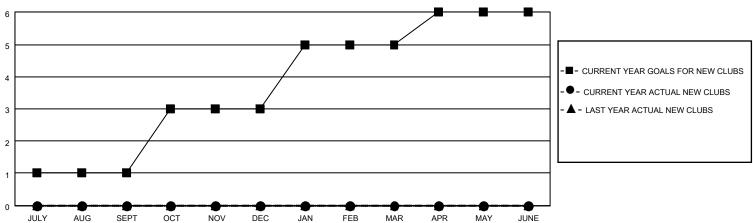

## GOALS AND ACTUAL NEW CLUBS CUMULATIVE

**NEW MEMBERS** 

| AY JUNE |                     |
|---------|---------------------|
| GENDER  | <u>DISTRIBUTION</u> |
| MALE    | 384 (63.89%)        |
| FEMALE  | 217 (36.11%)        |
|         |                     |
|         |                     |