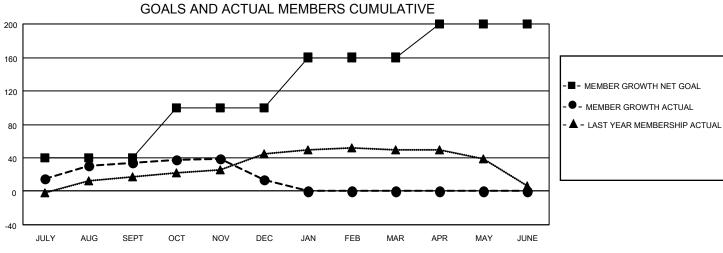

## GOALS AND ACTUAL NEW CLUBS CUMULATIVE

**NEW MEMBERS** 

| AY JUNE |                     |
|---------|---------------------|
| GENDER  | <u>DISTRIBUTION</u> |
| MALE    | 384 (63.89%)        |
| FEMALE  | 217 (36.11%)        |
|         |                     |
|         |                     |

| CLICK HERE FOR CUMULATIVE |
|---------------------------|
| MEMBERSHIP DATA           |

13 CLUBS OF 23 ADDED 1 OR MORE

| TOTAL FAMILY UNIT MEMBERS          | 171 |
|------------------------------------|-----|
| FAMILY MEMBERS PAYING HALF<br>DUES | 99  |